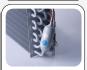

#### **DETAILS**

Curved edge for easy cleaning

All shelves mounted with anti-tipping system

Set of N.2 drawers (Size: 1/3) as separate kit

Bottom hole for easily clean and dry the item

Evaporator with anti-corrosion treatment

## **GENERAL FEATURES**

| GN1/1 Refrigerated counter                              | • |
|---------------------------------------------------------|---|
| Stainless Steel exterior and interior                   | • |
| Ventilated Cooling                                      | • |
| Evaporator with anti-corrosion treatment                | • |
| Automatic defrost with electric heater                  | • |
| Foaming Agent Cyclopentane (60mm per side)              | • |
| Digital Thermostat                                      | • |
| Independent main switch                                 | • |
| N.8 Sliding drawers GN1/1 suitable for pans 100mm depth | • |
| Removable Gasket                                        | • |
| Bottom holes for easily clean and dry the item          | • |
| N.6 S/S Adjustable feet - (Lockable castor as Optional) | • |
| Energy efficiency class: D                              | • |