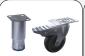

## **GENERAL FEATURES**

| GN1/1 Refrigerated counter                              | • |
|---------------------------------------------------------|---|
| Stainless Steel exterior and interior                   | • |
| Ventilated Cooling                                      | • |
| Evaporator with anti-corrosion treatment                | • |
| Automatic defrost with electric heater                  | • |
| Foaming Agent Cyclopentane (60mm per side)              | • |
| Digital Thermostat                                      | • |
| Independent main switch                                 | • |
| N.8 Sliding drawers GN1/1 suitable for pans 100mm depth | • |
| Removable Gasket                                        | • |
| Bottom holes for easily clean and dry the item          | • |
| N.6 S/S Adjustable feet - (Lockable castor as Optional) | • |
| Energy efficiency class: D                              | • |