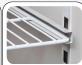

#### **DETAILS**

Curved edge for easy cleaning

All shelves mounted with anti-tipping system

Set of N.2 drawers (Size: 1/3) as separate kit

Bottom hole for easily clean and dry the item

Evaporator with anti-corrosion treatment