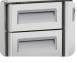

#### **DETAILS**

Curved edge for easy cleaning

All shelves mounted with anti-tipping system

Set of N.2 drawers (Size: 1/3) as separate kit

Bottom hole for easily clean and dry the item

Evaporator with anti-corrosion treatment

## **GENERAL FEATURES**

| GN1/1 Refrigerated counter                              | • |
|---------------------------------------------------------|---|
| Stainless Steel exterior and interior                   | • |
| Ventilated Cooling                                      | • |
| Evaporator with anti-corrosion treatment                | • |
| Automatic defrost with electric heater                  | • |
| Foaming Agent Cyclopentane (60mm per side)              | • |
| Digital Thermostat                                      | • |
| Independent main switch                                 | • |
| N.8 Sliding drawers GN1/1 suitable for pans 100mm depth | • |
| Removable Gasket                                        | • |
| Bottom holes for easily clean and dry the item          | • |
| N.6 S/S Adjustable feet - (Lockable castor as Optional) | • |
| Energy efficiency class: D                              | • |